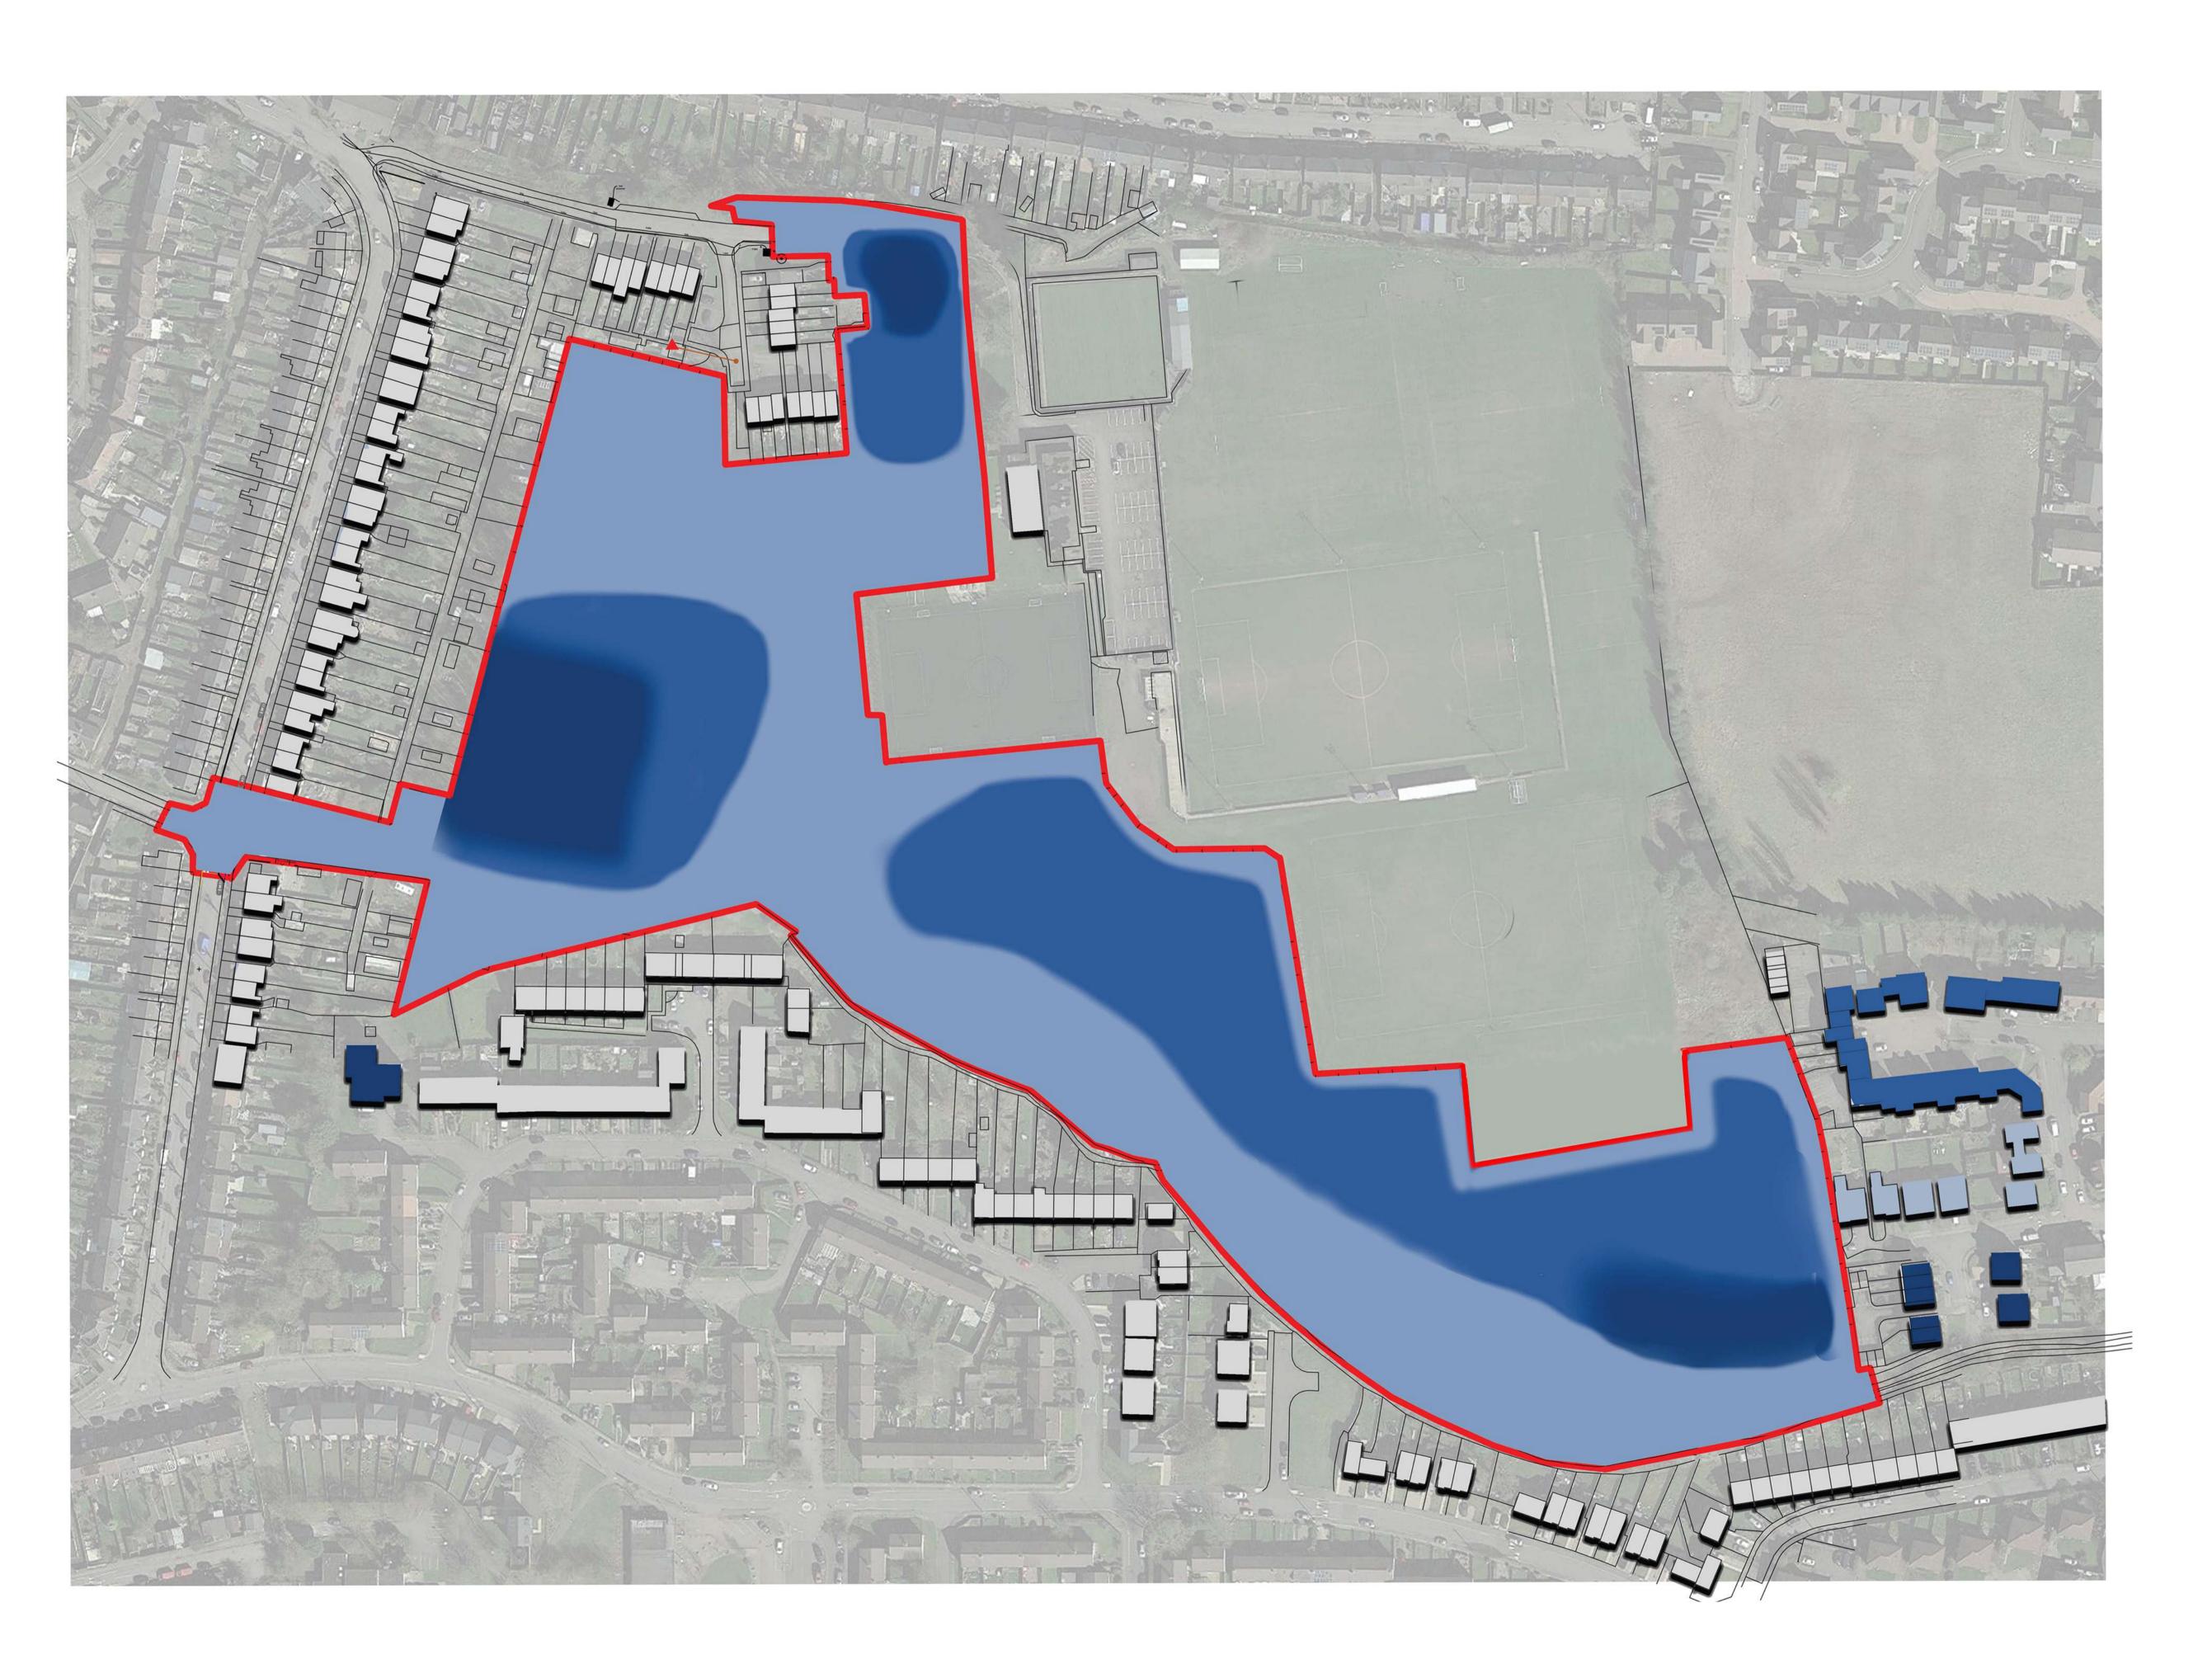

zeb1425

**Sphinx Club**Coventry

PL502

**Parameter Plan** 

Access and Movement

date October 2020 status Planning

ev

### ACCESS AND MOVEMENT ANALYSIS

Proposed Access Roundabout

Secondary Routes

**Tertiary Routes** 

Cycle / Pedestrian Routes

Emergency Access

zebra architects ltd. is part of zebra group consulting ltd.

30 st georges square | worcester | wr1 1hx hello@zebraarchitects.co.uk | 01905 351 472