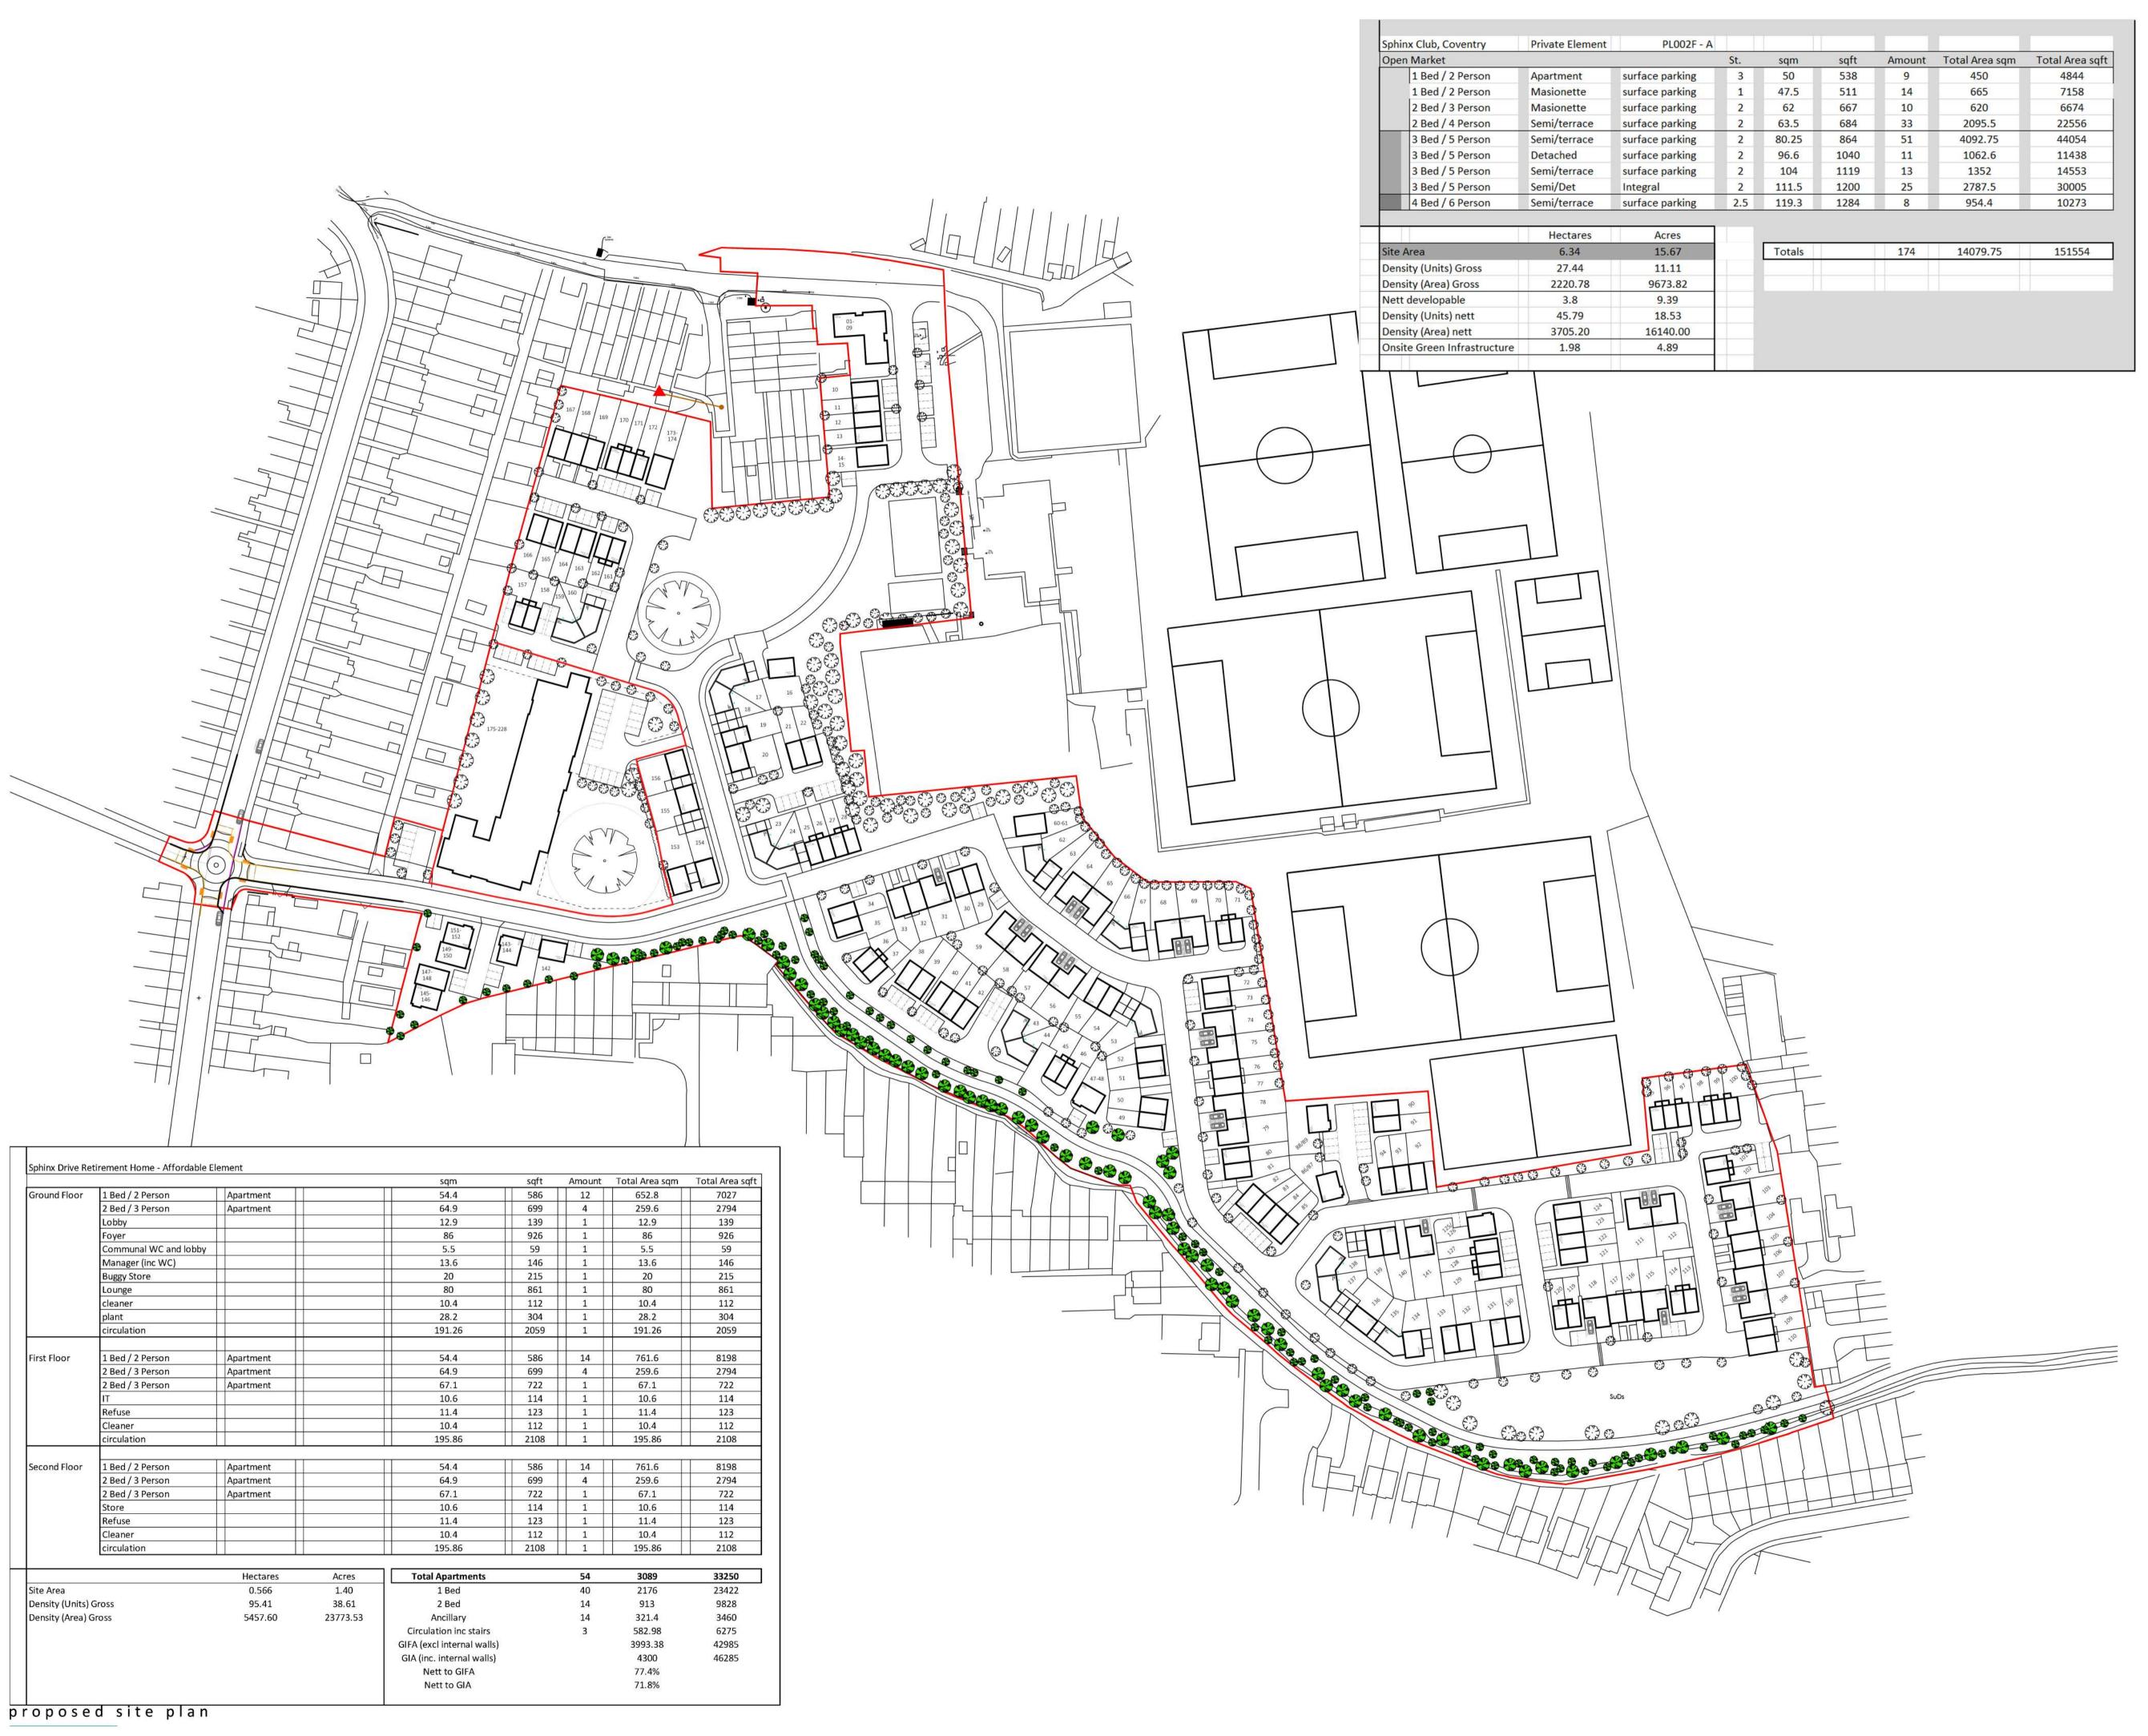

### **Proposed Site Plan**

te January 2021 tus Planning

v **A** 

zebra architects ltd. is part of zebra group consulting ltd.

30 st georges square | worcester | wr1 1hx hello@zebraarchitects.co.uk | 01905 351 472

Ordnance Survey (c) Crown Copyright. All rights reserved. Licence number 100022432

zeb1425

**Sphinx Club**Coventry

PL501

Parameter Plan

Land Use

date October 2020 status Planning

rev