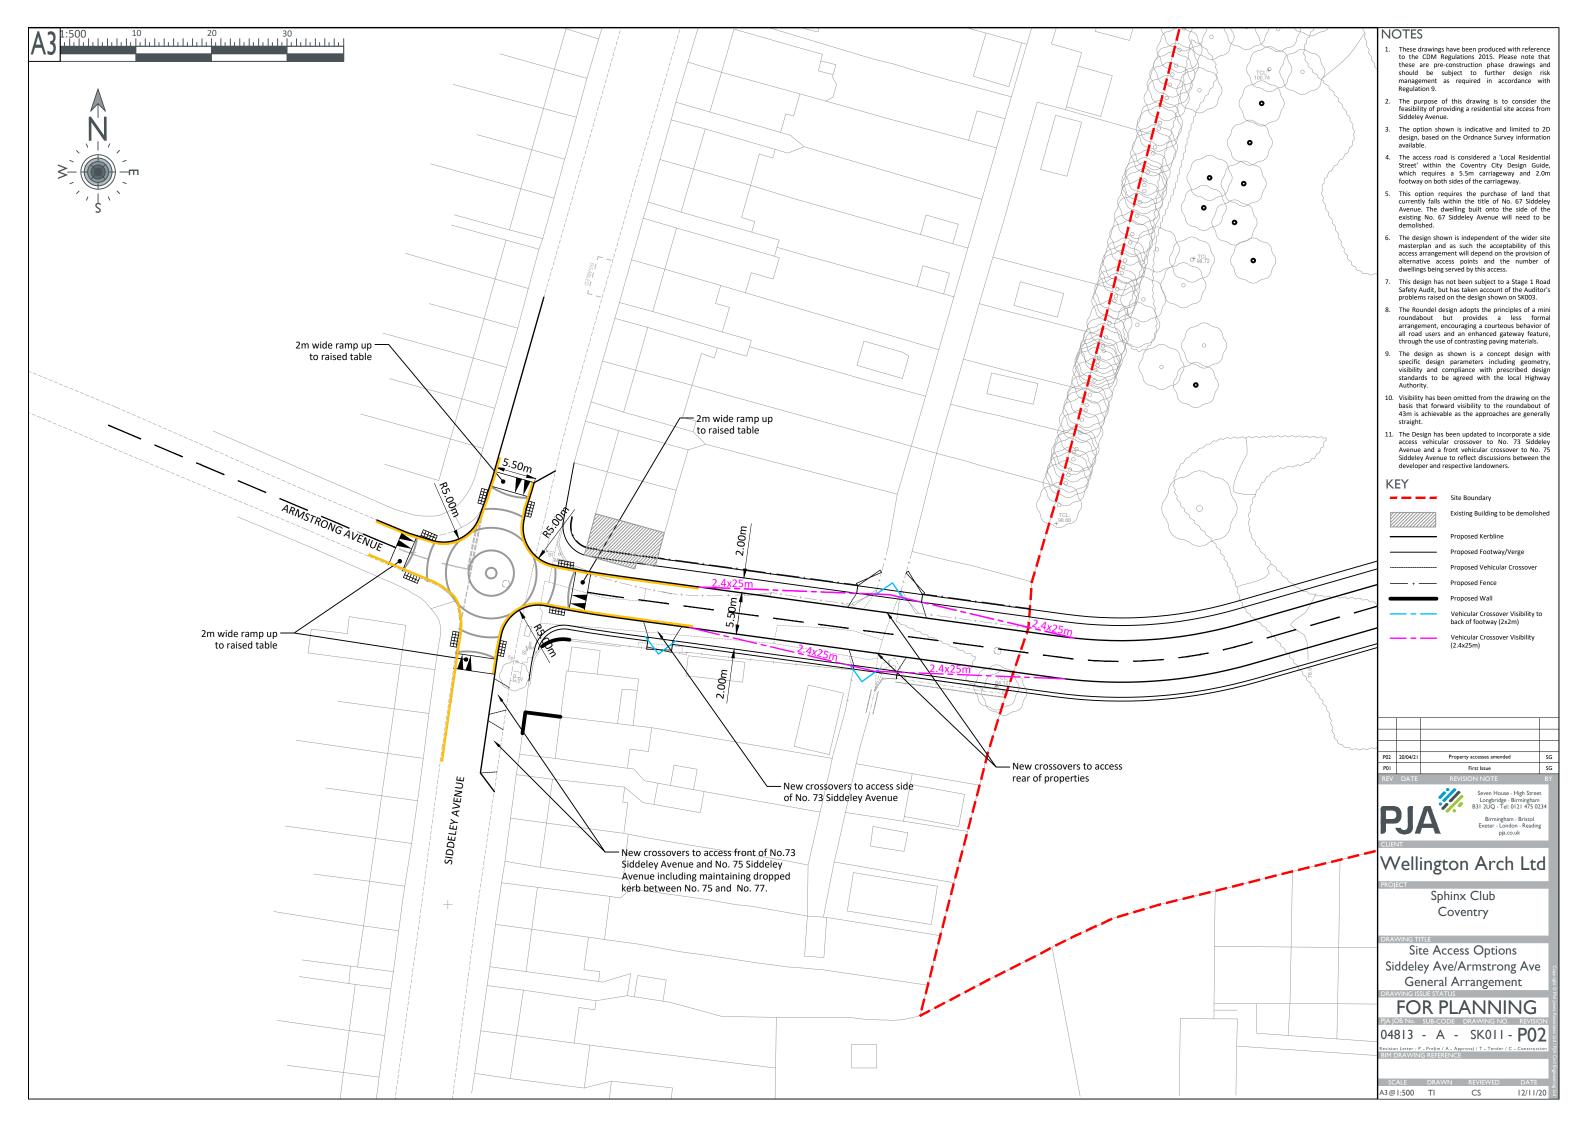

zeb1425

**Sphinx Club**Coventry

PL502

**Parameter Plan** 

Access and Movement

date October 2020 status Planning

ev

### ACCESS AND MOVEMENT ANALYSIS

Proposed Access Roundabout

Secondary Routes

**Tertiary Routes** 

Cycle / Pedestrian Routes

Emergency Access

zebra architects ltd. is part of zebra group consulting ltd.

30 st georges square | worcester | wr1 1hx hello@zebraarchitects.co.uk | 01905 351 472

Ordnance Survey (c) Crown Copyright. All rights reserved. Licence number 100022432

zeb1425

**Sphinx Club** Coventry

PL503

**Parameter Plan** 

Height and Scale

October 2020 status Planning

rev **C** 