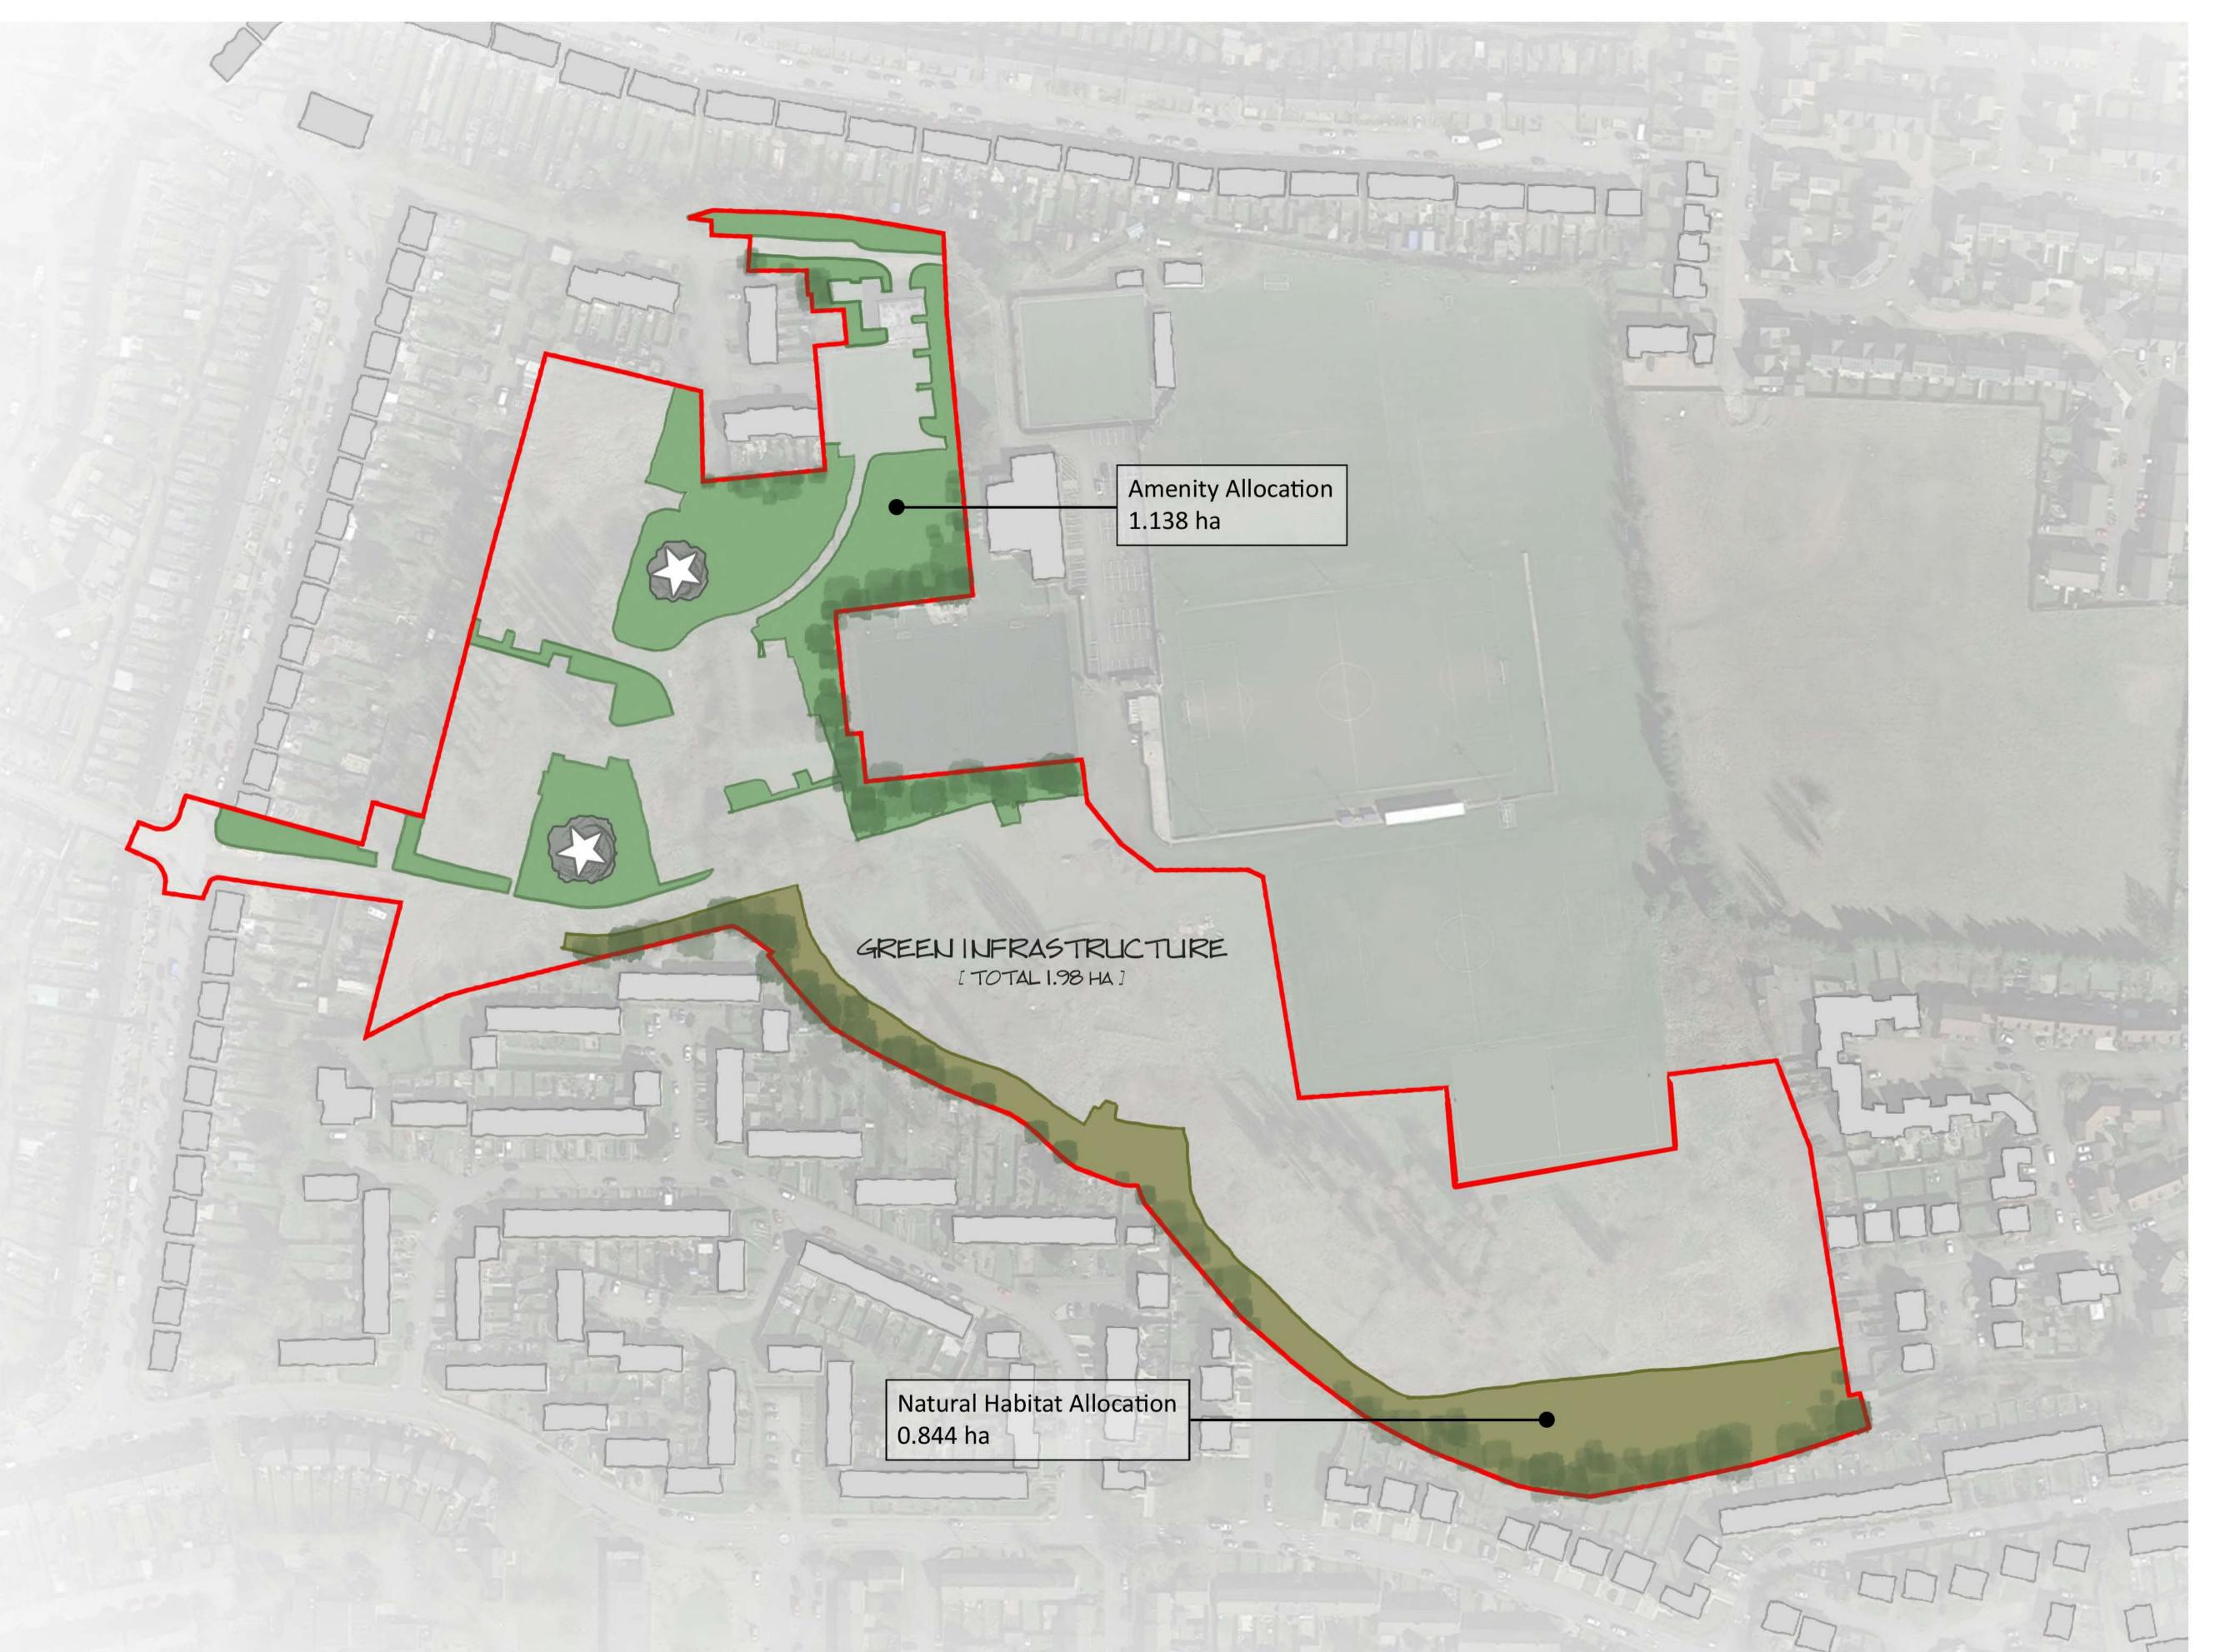

### **Parameter Plan**

Green Infrastructure

date October 2020 status Planning

rev

D

#### **GREEN INFRASTRUCTURE ALLOCATION**

Green Infrastructure [Amenity]

Green Infrastructure [Natural Habitat]

Indicative Trees and Foliage

Existing Mature Trees

zebra architects ltd. is part of zebra group consulting ltd.