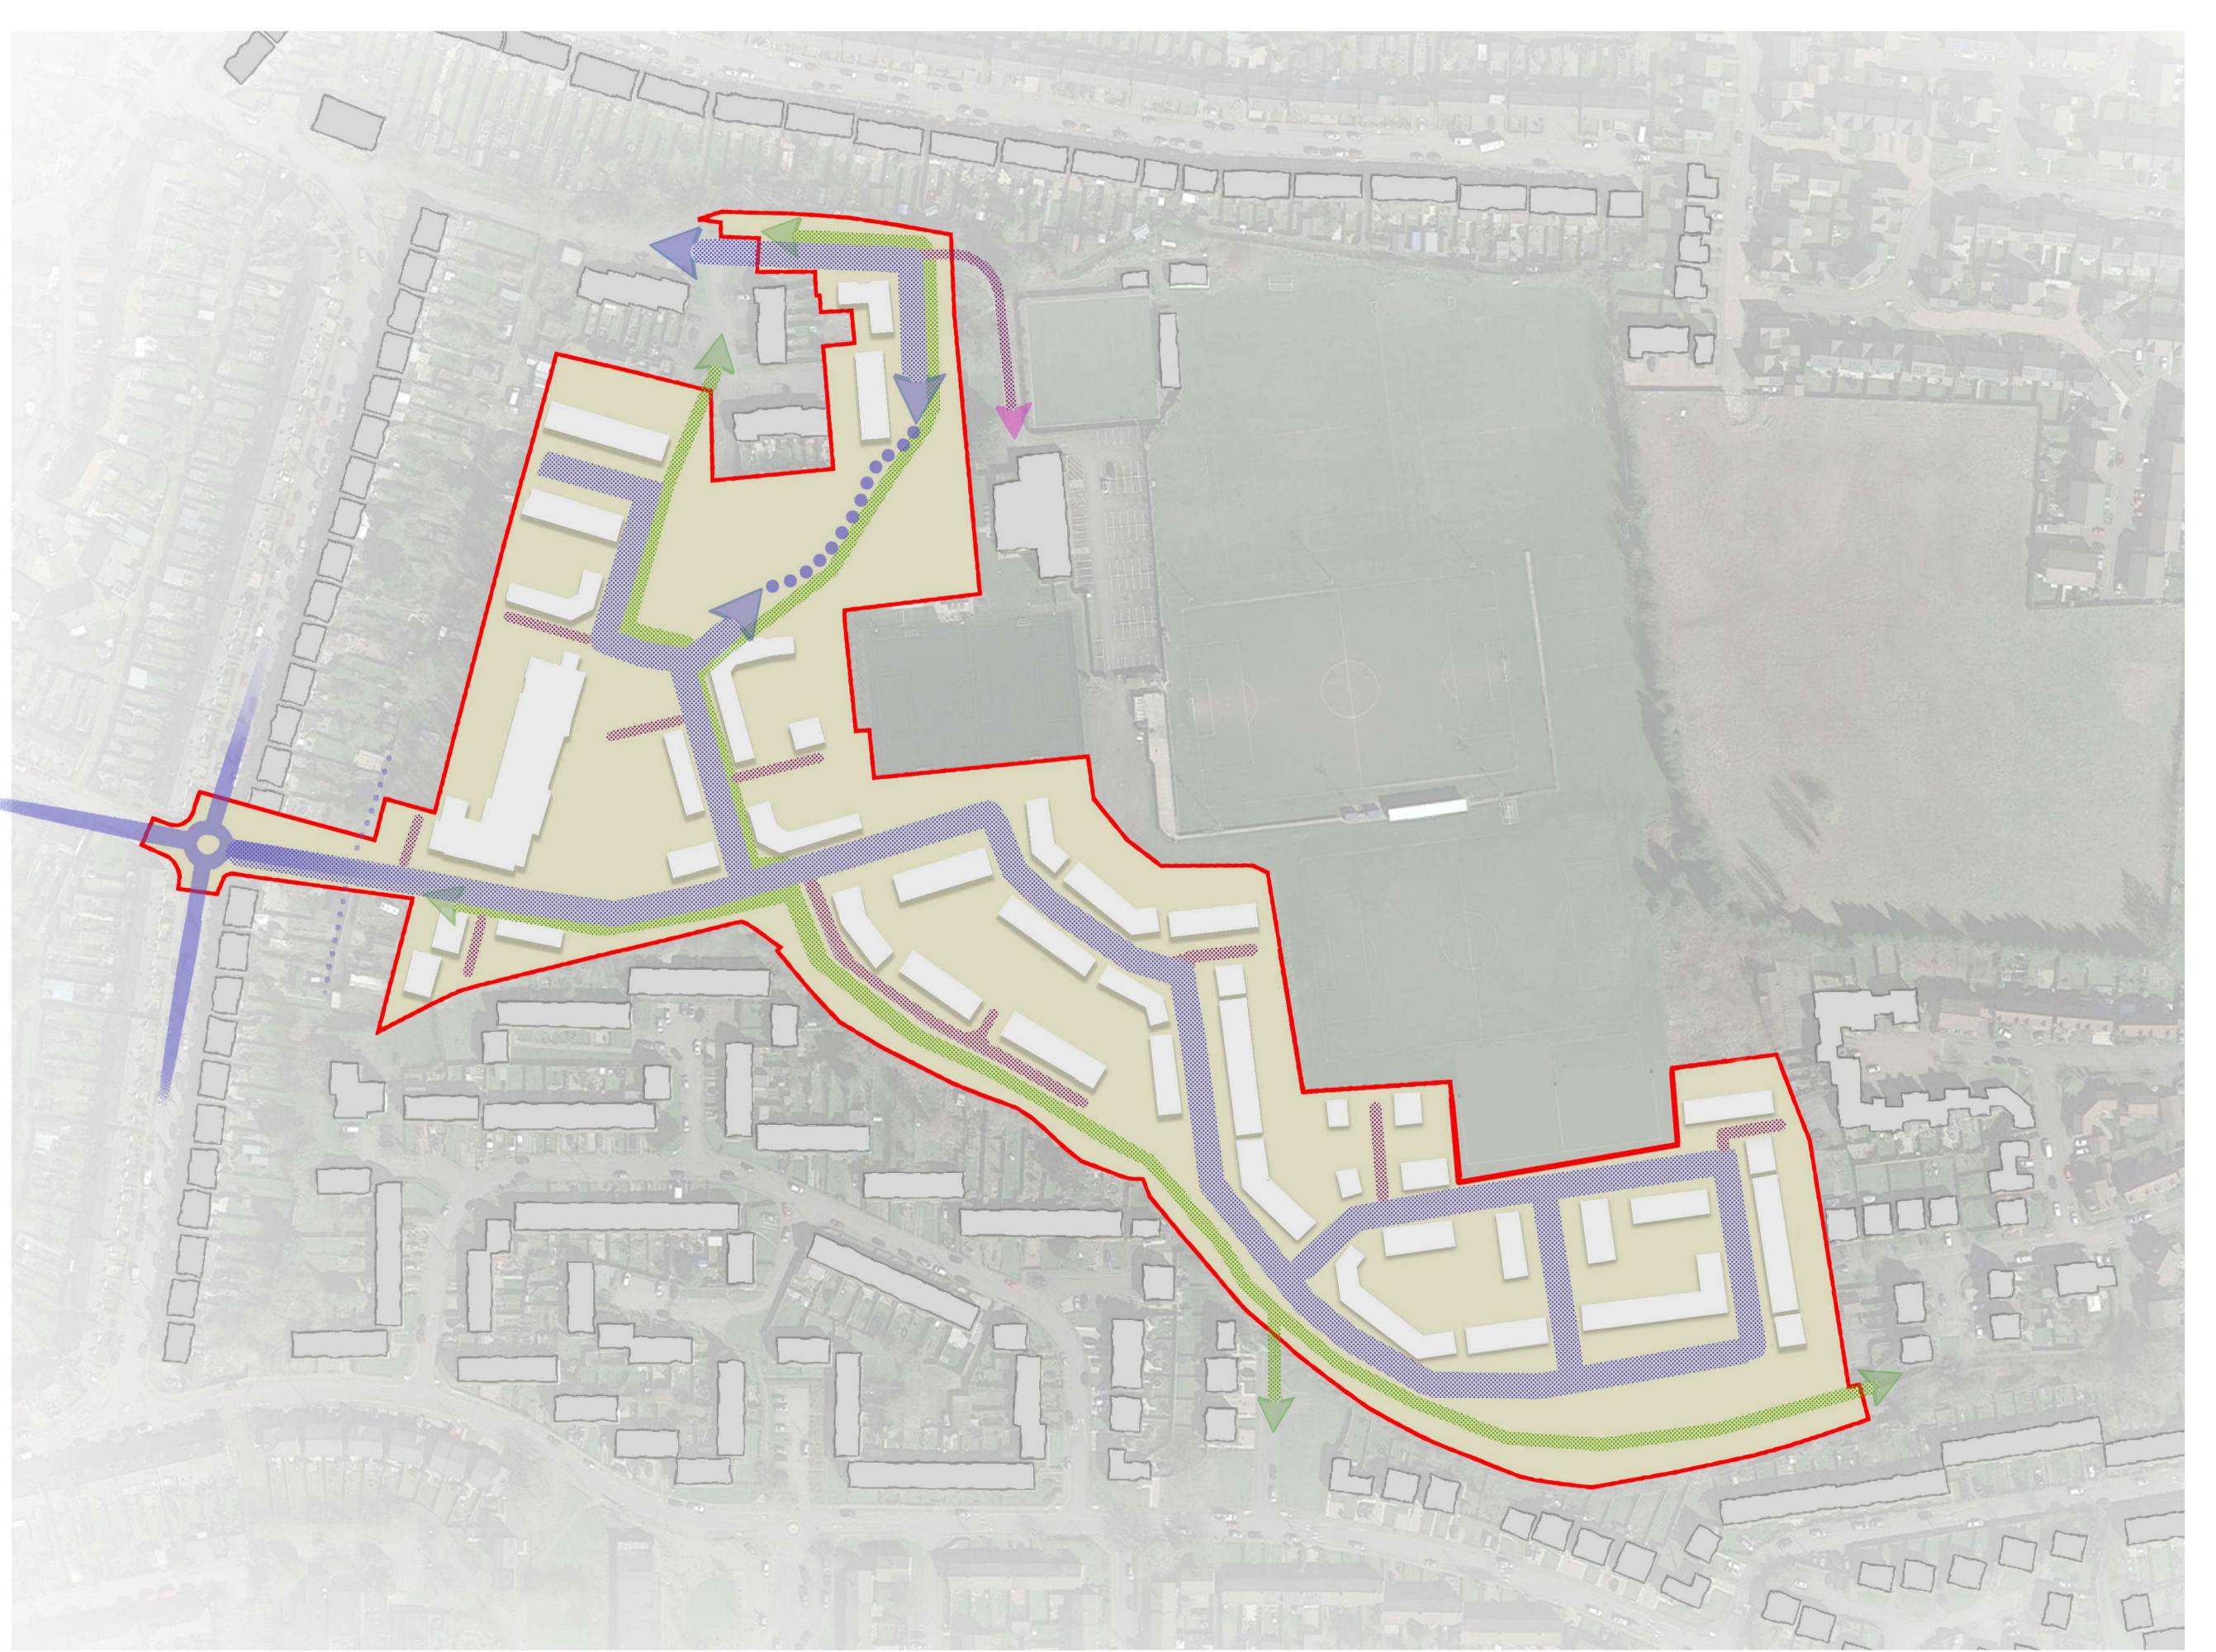

zeb1425

**Sphinx Club**Coventry

PL502

**Parameter Plan** 

Access and Movement

date October 2020 status Planning

ev

### ACCESS AND MOVEMENT ANALYSIS

Proposed Access Roundabout

Secondary Routes

**Tertiary Routes** 

Cycle / Pedestrian Routes

Emergency Access

zebra architects ltd. is part of zebra group consulting ltd.

30 st georges square | worcester | wr1 1hx hello@zebraarchitects.co.uk | 01905 351 472