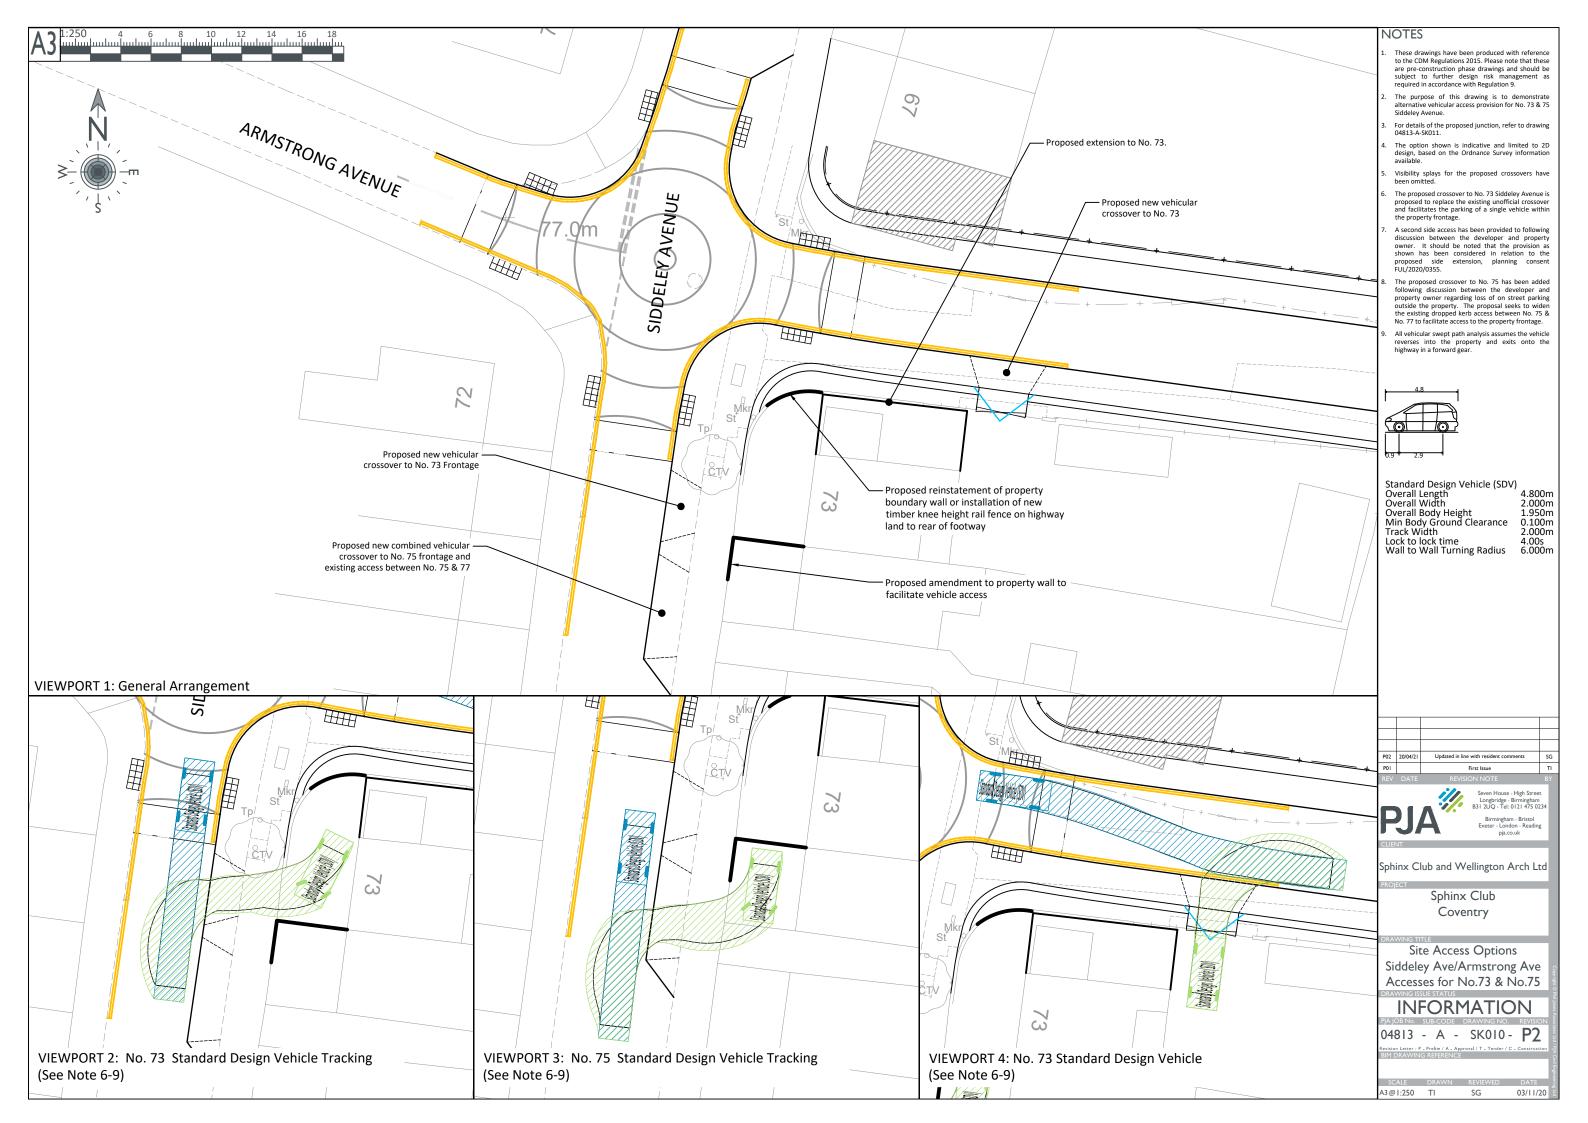

zeb1425

**Sphinx Club**Coventry

PL502

**Parameter Plan** 

Access and Movement

date October 2020 status Planning

ev

### ACCESS AND MOVEMENT ANALYSIS

Proposed Access Roundabout

Secondary Routes

**Tertiary Routes** 

Cycle / Pedestrian Routes

Emergency Access

zebra architects ltd. is part of zebra group consulting ltd.

30 st georges square | worcester | wr1 1hx hello@zebraarchitects.co.uk | 01905 351 472

Ordnance Survey (c) Crown Copyright. All rights reserved. Licence number 100022432

zeb1425

**Sphinx Club** Coventry

PL503

**Parameter Plan** 

Height and Scale

October 2020 status Planning

rev **C** 