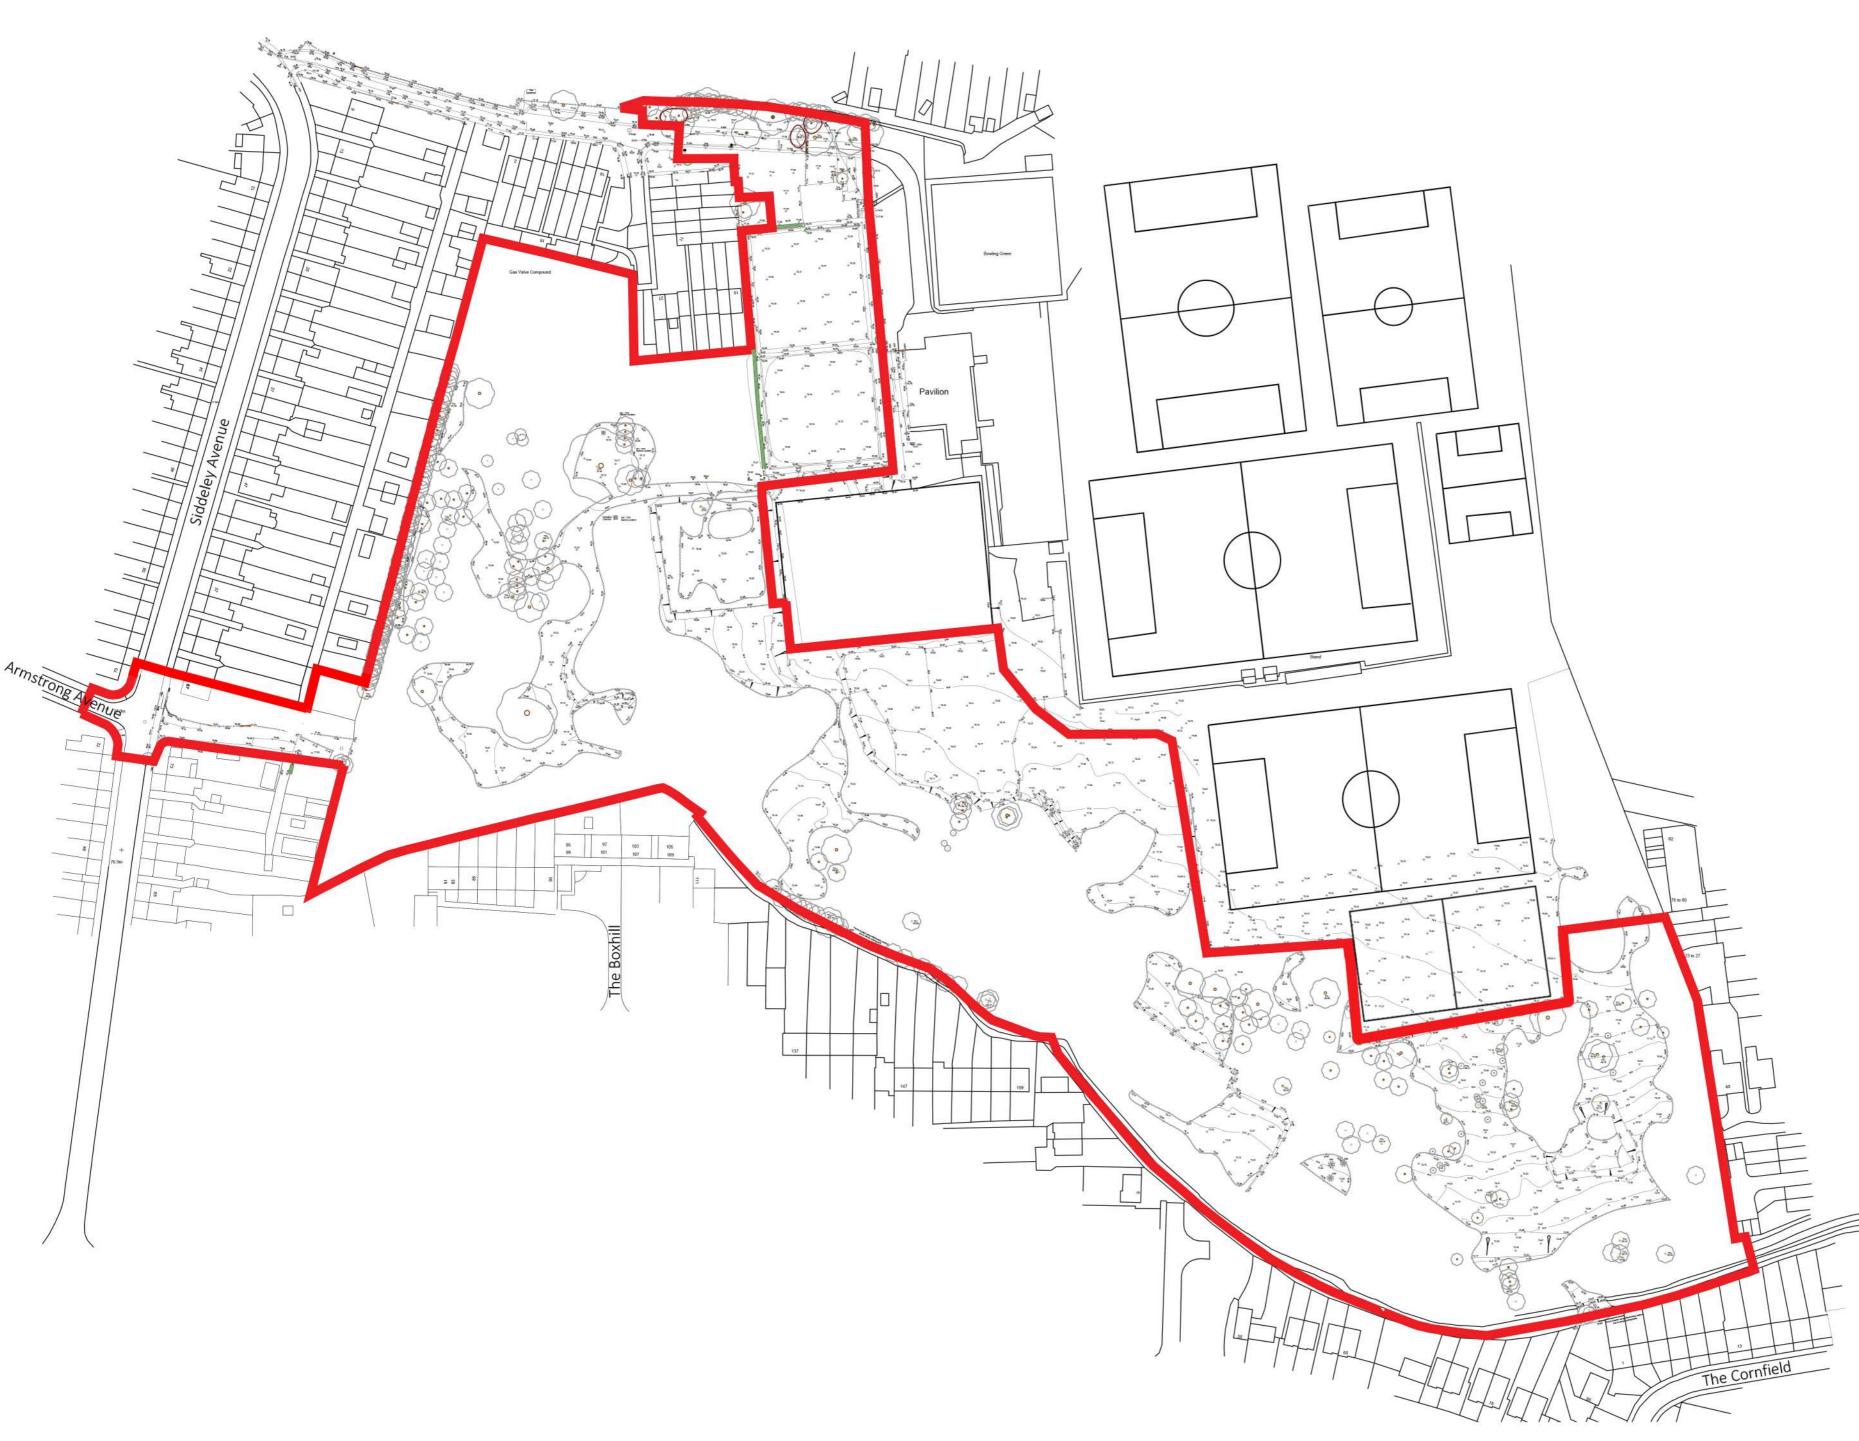

zeb1425

**Sphinx Club**Coventry

PL002

**Illustrative Masterplan** Red Line Amendment

date September 2021 status Planning

rev

zebra architects ltd. is part of zebra group consulting ltd.

30 st georges square | worcester | wr1 1hx hello@zebraarchitects.co.uk | 01905 351 472

Ordnance Survey (c) Crown Copyright. All rights reserved. Licence number

Copyright is reserved by Zebra Architects and the drawing is issued on the condition that it is not copied either wholly or in part without first obtaining written consent from them. Do not scale from this drawing, figured dimensions only to be used. All dimensions to be checked on site before commencement of any work, shop drawings or the ordering of materials. This drawing is to be

read in conjunction with appropriate consultant engineers drawings,

schedules, specification and manufacturer's information.

zeb1425

**Sphinx Club**Coventry

PL003